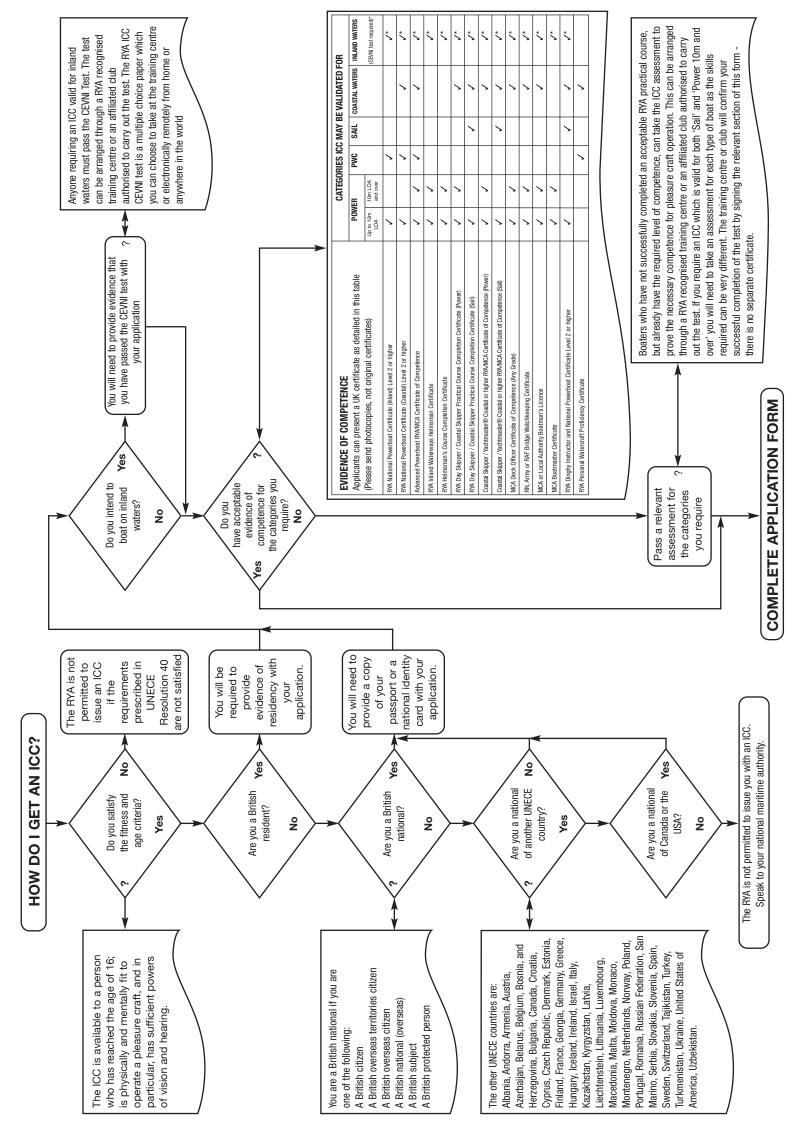

| of the following:                                                                                                                                                                                                 |                                                                                                                                                     |                                                                                                                                                                                                                                              |                                                                           |                                                                             |                     |                                     |                                   |                                      |
|-------------------------------------------------------------------------------------------------------------------------------------------------------------------------------------------------------------------|-----------------------------------------------------------------------------------------------------------------------------------------------------|----------------------------------------------------------------------------------------------------------------------------------------------------------------------------------------------------------------------------------------------|---------------------------------------------------------------------------|-----------------------------------------------------------------------------|---------------------|-------------------------------------|-----------------------------------|--------------------------------------|
| British resident  British national E  National of the US  National of a cour                                                                                                                                      | Enclose evidence of dentity card show                                                                                                               | of residency (copy of a uning your address). Furthe                                                                                                                                                                                          | tility bill, ber authenti                                                 | ank state<br>cated evi                                                      | ement, d<br>dence o | riving lid<br>f reside              | cence or recogr<br>ncy may be rec | nised national uired.                |
| British national                                                                                                                                                                                                  |                                                                                                                                                     | he photo page of your p                                                                                                                                                                                                                      |                                                                           |                                                                             |                     |                                     | lentity card                      |                                      |
| National of the US                                                                                                                                                                                                | A or Canada Fee                                                                                                                                     | lose a copy of the photo<br>ognised national identity                                                                                                                                                                                        | page of y                                                                 | your pass                                                                   | sport or a          | ā<br>                               |                                   |                                      |
| $\frac{\overset{\circ}{\overset{\circ}{\overset{\circ}{\overset{\circ}{\overset{\circ}{\overset{\circ}{\overset{\circ}{\circ$                                                                                     | ntry which is not a                                                                                                                                 | member of UNECE (see                                                                                                                                                                                                                         | list on pa                                                                |                                                                             |                     |                                     | the photo pag<br>ognised nationa  |                                      |
| NAME: Mr/Mrs/Miss                                                                                                                                                                                                 | Forer                                                                                                                                               | ame                                                                                                                                                                                                                                          |                                                                           |                                                                             | Surnan              | ne                                  |                                   |                                      |
| DATE OF BIRTH: COUNTRY OF BIRTH:                                                                                                                                                                                  |                                                                                                                                                     |                                                                                                                                                                                                                                              |                                                                           | NATIONALITY:                                                                |                     |                                     |                                   |                                      |
| ADDRESS:                                                                                                                                                                                                          |                                                                                                                                                     |                                                                                                                                                                                                                                              |                                                                           |                                                                             |                     |                                     |                                   |                                      |
| Post code                                                                                                                                                                                                         | Coun                                                                                                                                                | trv                                                                                                                                                                                                                                          |                                                                           |                                                                             |                     |                                     |                                   |                                      |
| TELEPHONE NUMBERS: Evening                                                                                                                                                                                        |                                                                                                                                                     | Mobile                                                                                                                                                                                                                                       |                                                                           |                                                                             |                     | Da                                  | ytime                             |                                      |
| EMAIL:                                                                                                                                                                                                            |                                                                                                                                                     |                                                                                                                                                                                                                                              |                                                                           |                                                                             |                     |                                     |                                   |                                      |
| ICC CATEGORIES FOR WHICH YOU ARE APPLYING:                                                                                                                                                                        |                                                                                                                                                     |                                                                                                                                                                                                                                              | th overall                                                                |                                                                             | Sail                |                                     |                                   | Coastal waters                       |
|                                                                                                                                                                                                                   |                                                                                                                                                     | Power 10m length over                                                                                                                                                                                                                        | rall and ove                                                              | er                                                                          | Personal watercraft |                                     |                                   | Inland waters                        |
| 2. EVIDENCE OF COMPETEN                                                                                                                                                                                           | ICE: Evidence may                                                                                                                                   | be provided in the follo                                                                                                                                                                                                                     | owing wa                                                                  | ıys                                                                         |                     |                                     |                                   |                                      |
| EVIDENCE OF COMPETENCE                                                                                                                                                                                            |                                                                                                                                                     |                                                                                                                                                                                                                                              | CATEGORIES ICC MAY BE VALIDATED FOR                                       |                                                                             |                     |                                     |                                   |                                      |
| Applicants can present a UK certificate (Please send photocopies, not original                                                                                                                                    |                                                                                                                                                     |                                                                                                                                                                                                                                              | Up to 10m                                                                 | 10m LOA<br>and over                                                         | PWC                 | SAIL                                | COASTAL WATERS                    | INLAND WATERS (CEVNI test required)* |
| RYA National Powerboat Certificate (Inland) Level 2 or higher                                                                                                                                                     |                                                                                                                                                     |                                                                                                                                                                                                                                              | 1                                                                         | and over                                                                    | 1                   |                                     |                                   | <b>/</b> *                           |
| RYA National Powerboat Certificate (Coastal) Level 2 or higher                                                                                                                                                    |                                                                                                                                                     |                                                                                                                                                                                                                                              | 1                                                                         | /                                                                           | 1                   |                                     | <i>/</i>                          | /*<br>/*                             |
| Advanced Powerboat RYA/MCA Certificate of Competence  RYA Inland Waterways Helmsman Certificate                                                                                                                   |                                                                                                                                                     |                                                                                                                                                                                                                                              | /                                                                         | /                                                                           | _                   |                                     |                                   | /*                                   |
| RYA Helmsman's Course Completion Certificate                                                                                                                                                                      |                                                                                                                                                     |                                                                                                                                                                                                                                              | /                                                                         | /                                                                           |                     |                                     |                                   | <b>/</b> *                           |
| RYA Day Skipper / Coastal Skipper Prac                                                                                                                                                                            | tical Course Completion Ce                                                                                                                          | rtificate (Power)                                                                                                                                                                                                                            | /                                                                         | 1                                                                           |                     |                                     | /                                 | <b>√</b> *                           |
| RYA Day Skipper / Coastal Skipper Practical Course Completion Certificate (Sail)                                                                                                                                  |                                                                                                                                                     |                                                                                                                                                                                                                                              | 1                                                                         |                                                                             |                     | 1                                   | 1                                 | ✓*                                   |
| Coastal Skipper / Yachtmaster® Coastal o                                                                                                                                                                          | r higher RYA/MCA Certificate                                                                                                                        | of Competence (Power)                                                                                                                                                                                                                        | 1                                                                         | 1                                                                           |                     |                                     | /                                 | <b>√</b> *                           |
| Coastal Skipper / Yachtmaster® Coastal o                                                                                                                                                                          | r higher RYA/MCA Certificate                                                                                                                        | of Competence (Sail)                                                                                                                                                                                                                         | /                                                                         |                                                                             |                     | 1                                   | /                                 | <b>√</b> *                           |
| MCA Deck Officer Certificate of Compet                                                                                                                                                                            | ( ) /                                                                                                                                               |                                                                                                                                                                                                                                              | /                                                                         | /                                                                           |                     |                                     | /                                 | <b>√</b> *                           |
| RN, Army or RAF Bridge Watchkeeping                                                                                                                                                                               |                                                                                                                                                     |                                                                                                                                                                                                                                              | /                                                                         | /                                                                           |                     |                                     | /                                 | <b>√</b> *                           |
| MCA or Local Authority Boatman's Licer MCA Boatmaster Certificate                                                                                                                                                 | 1Ce                                                                                                                                                 |                                                                                                                                                                                                                                              | /                                                                         | <i>\</i>                                                                    |                     |                                     | <b>✓</b>                          | /*<br>/*                             |
| RYA Dinghy Instructor and National Pow                                                                                                                                                                            | verhoat Certificate Level 2 o                                                                                                                       | r higher                                                                                                                                                                                                                                     | /                                                                         |                                                                             |                     | /                                   | /                                 | /*                                   |
| RYA Personal Watercraft Proficiency Cer                                                                                                                                                                           |                                                                                                                                                     | i iligiloi                                                                                                                                                                                                                                   |                                                                           |                                                                             | 1                   | V                                   | 1                                 | •                                    |
| The list is not compression of the list is not compression.  LIST CERTIFICATE COPE  OR  Pass an assessment recognised training of Section 4 details the AND  Applicants for the inlight through a RYA recognised. | ehensive and other celebrates enclosed:  of your competence tentre or RYA affiliate the syllabus and must and waters category nised training centre | tisfactory completion of a pretificates of a similar standard including a practical element of club authorised to carry out the completed and sign must additionally have passor RYA affiliated club authorities by the tester or attaction. | ard may also at on a vess at ICC tests ed by the led the CEV ised to carr | eel(s) approtester.  Note the ster.  Note the ster of the ster of the ster. | priate to the Europ | e discret<br>the cate(<br>ean inlar | gories required at                | aining Manager.  a RYA               |
| 3. DECLARATION & SIGNAT I confirm that I satisfy the elig                                                                                                                                                         |                                                                                                                                                     |                                                                                                                                                                                                                                              |                                                                           |                                                                             |                     |                                     |                                   |                                      |